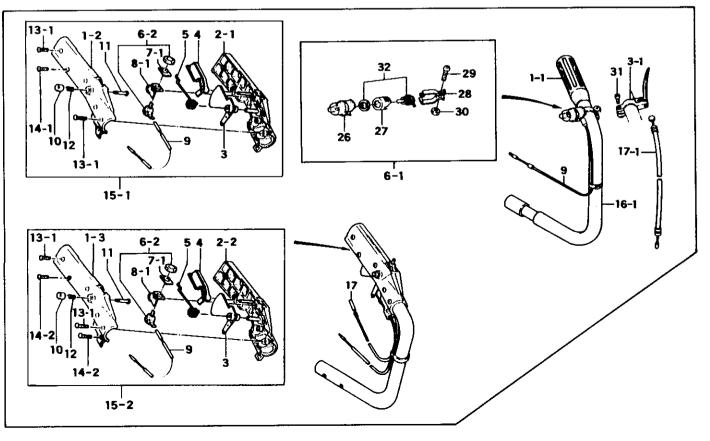

FIG.7 HANDLE

|                                                        | 28                                                                                                 |                                                                                   | 111 6                                                                                                        |
|--------------------------------------------------------|----------------------------------------------------------------------------------------------------|-----------------------------------------------------------------------------------|--------------------------------------------------------------------------------------------------------------|
| RE                                                     | NBR PARNER                                                                                         | PARTNAME                                                                          | DI SERIANBR REMARKS                                                                                          |
| 7-001,1<br>7-001,2<br>7-001,2<br>7-001,3               | 165-35100-202<br>053-33222-200<br>053-33222-200<br>053-33222-201<br>053-33222-201<br>053-33222-202 | HANDLE GRIP<br>HANDLE GRIP A<br>HANDLE GRIP A<br>HANDLE GRIP A                    | 1 -C132840<br>1 N C132841-<br>1 R -C192852<br>1 R -D219800<br>1 -F067900<br>1 N F067901-                     |
| 7-002,1<br>7-002,2<br>7-002,2<br>7-002                 | 054-33222-202                                                                                      | HANDLE GRIP B<br>HANDLE GRIP B<br>HANDLE GRIP B (SAFETY TRIGGER)<br>HANDLE GRIP B | 1 N C132841-<br>1 R -C192852<br>1 R -D219800<br>1 -F067900<br>1 N F067901-<br>1 -C132840                     |
| 7-003<br>7-003<br>7-003<br>7-004<br>7-005<br>7-005     | 230-33210-200<br>230-33210-201<br>231-33210-200<br>061-32600-200                                   | THROTTLE LEVER<br>THROTTLE LEVER<br>SAFETY LEVER<br>THROTTLE LEVER SPRING         | 1 N C132841-<br>1 I -F067900<br>1 F067901-<br>1 N C132841-<br>1 N C132841-<br>1 I -F067900                   |
| 7-006,1<br>7-006,1<br>7-006,1                          | 156-33210-901<br>156-33210-910<br>156-33210-911<br>156-33210-911<br>156-33210-912                  | STOP BUTTON ASS'Y<br>STOP BUTTON ASS'Y<br>STOP BUTTON ASS'Y<br>STOP BUTTON ASS'Y  | 1 F067901-<br>1 I -A350650<br>1 R -B078316<br>1 R -B120083<br>1 -C132840<br>1 N -F147891                     |
| 7-007<br>7-008,1                                       | 925-32530-200<br>319-43225-200<br>319-43225-200                                                    | STOP BUTTON MARK<br>Earth terninal<br>Earth terninal                              | 1 -F147891<br>1 N F147892-<br>1 N C132841-<br>1 -F147891<br>1 N F147892-                                     |
| 7-009<br>7-009<br>7-010<br>7-011<br>7-012<br>7-013,1   | 178-33222-800<br>178-33222-800<br>725-32600-202<br>064-32530-200<br>066-32300-201<br>993-41040-251 | STOP CORD<br>PUSH PIN CAP<br>PUSH PIN<br>STOPPER SPRING                           | 1 N C132841-<br>1 D F147892-<br>1 N C132841-<br>1 N C132841-<br>1 N C132841-<br>3 N C132841-<br>3 N C132841- |
| 7-013<br>7-014,1<br>7-014,2<br>7-014                   | 990-11040-301<br>993-41040-151<br>993-41040-151<br>993-41040-151<br>990-11040-251                  | SCREW 4X30<br>HI-LO SCREW 4X15<br>HI-LO SCREW 4X15<br>SCREW 4X25                  | 3 -F067900<br>2 N F067901-<br>2 -C132840<br>3 N -F067900<br>1 H F067901-<br>1 R -C132840                     |
| 7-015,2<br>7-015,2<br>7-015,2<br>7-015,2               | 055-33222-902<br>055-33222-903<br>055-33222-903                                                    | HANDLE GRIP ASS'Y<br>Handle grip Ass'y<br>Handle grip Ass'y<br>Handle grip Ass'y  | 1 R -D219800<br>1 -F067900<br>1 P -F147891<br>1 R -F147891<br>1 F147892-<br>1 -C132840                       |
| 7-016<br>7-016<br>7-016<br>7-016<br>7-017,1<br>7-017,1 | 050-33222-200<br>050-33222-200<br>050-33222-201<br>050-33222-202<br>885-00764-800<br>885-33225-800 | HANDLE A<br>Handle A<br>Handle A<br>Throttle Vire Comp.                           | 1 N -F087900<br>1 R -F087900<br>1 R -F147891<br>1 F147892-<br>1 -C132840<br>1 N C132841-                     |
| 7-018<br>7-019<br>7-020<br>7-021<br>7-022<br>7-022     | 990-11040-141<br>992-10040-012                                                                     | THROTTLE WIRE HOLDER<br>SCREW 4X14<br>S.VASHER 4<br>SMALL WASHER 4<br>U-NUT 4     | 1<br>3 N F067901-<br>5 N F067901-<br>6 N F067901-<br>5 N F067901-<br>6 I -F147891                            |
|                                                        | 991-78040-010<br>994-31030-101<br>258-11600-200                                                    | NYLON LOCK NUT 4<br>SCREV 3X10                                                    | 8 F147892-<br>1 N F147892-<br>1 N F147892-<br>1 N F147892-                                                   |

| REF                                                         | NER PARNER                                                                                         |                                              | PARNAME                      | ST SERIANBR REMARKS                                                                          |
|-------------------------------------------------------------|----------------------------------------------------------------------------------------------------|----------------------------------------------|------------------------------|----------------------------------------------------------------------------------------------|
| 7-026<br>7-026                                              | 268-33210-205<br>268-33210-210                                                                     | STOP BUTTON                                  | RUBBER COVER<br>RUBBER COVER | 1 R -B120083<br>1 D C132841-                                                                 |
| 7-027<br>7-027<br>7-028<br>7-028<br>7-028<br>7-028<br>7-029 | 640-33210-201<br>640-33210-202<br>115-33210-200<br>115-33210-201<br>115-33210-202<br>990-11040-161 | STOP SWITCH<br>BRACKET<br>BRACKET<br>BRACKET | BRACKET                      | 1 R -8078316<br>1 D C132841-<br>2 I -8028793<br>2 I -8185090<br>2 D C132841-<br>1 D C132841- |
| 7-030<br>7-031<br>7-032                                     | 991-01040-011<br>990-11060-251<br>162-01300-900                                                    | SCREW 6X25                                   | j                            | 1 D C132841-<br>1 D C132841-<br>1 D C132841-<br>1 D C132841-                                 |
|                                                             |                                                                                                    |                                              |                              |                                                                                              |
|                                                             |                                                                                                    |                                              |                              |                                                                                              |
|                                                             |                                                                                                    |                                              |                              |                                                                                              |
|                                                             |                                                                                                    |                                              |                              |                                                                                              |
|                                                             |                                                                                                    |                                              |                              |                                                                                              |
|                                                             |                                                                                                    |                                              |                              |                                                                                              |
|                                                             |                                                                                                    |                                              |                              |                                                                                              |
|                                                             |                                                                                                    |                                              |                              |                                                                                              |
|                                                             |                                                                                                    |                                              |                              |                                                                                              |